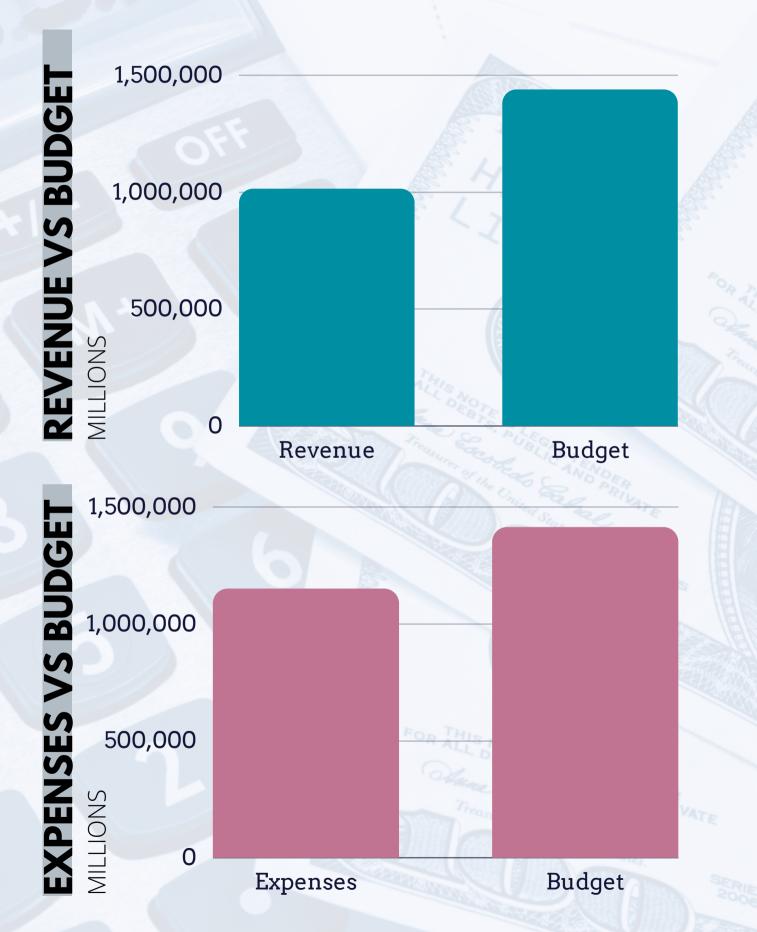

Salary expenses are at 72% of the budget for the fiscal year and benefits are at 67 % due to open positions.

The Year To-Date

Income is stable at 70% for the fiscal year. Cash is up 5% from last year.

Accounts Receivable

# BUDGET VS ACTUAL VARIANCE ANALYSIS FISCAL YEAR 2022-2023

| Venute data and ad 11/20/2022          | TOTAL        |              |                |             |  |
|----------------------------------------|--------------|--------------|----------------|-------------|--|
| Year to date ended 11/30/2022          | Jul - Nov 22 | Budget       | \$ Over Budget | % of Budget |  |
| Ordinary Income/Expense                |              |              |                |             |  |
| Total Income                           | 1,012,286.06 | 1,437,226.75 | -424,940.69    | 70.43%      |  |
| Gross Profit                           | 1,012,286.06 | 1,437,226.75 | -424,940.69    | 70.43%      |  |
| Expense                                |              |              |                |             |  |
| 6560 · Salaries and Wages              | 540,356.41   | 724,175.00   | -183,818.59    | 74.62%      |  |
| Total 7010 · Employee Benefits         | 194,738.65   | 272,083.00   | -77,344.35     | 71.57%      |  |
| Total 7100 · Program Services          | 65,135.66    | 55,873.00    | 9,262.66       | 116.58%     |  |
| Total 7200 · Program Expenses-Other    | 104,175.44   | 62,489.00    | 41,686.44      | 166.71%     |  |
| Total 7300 · Travel & meetings expense | 24,095.22    | 12,496.00    | 11,599.22      | 192.82%     |  |
| Total 7700 · Program Expenses-occupan  | 180,507.17   | 213,380.00   | -32,872.83     | 84.59%      |  |
| 8200 · PCADV Relocation                | 7,913.68     | 6,094.00     | 1,819.68       | 129.86%     |  |
| Total 8500 · Misc expenses             | 11,159.07    | 6,377.00     | 4,782.07       | 174.99%     |  |
| Total 8700 · Passthrough Expenses      | 20,613.47    | 53,121.00    | -32,507.53     | 38.81%      |  |
| 8900 · Fundraising Expenses            | 333.18       | 6,250.00     | -5,916.82      | 5.33%       |  |
| Total Expense                          | 1,149,027.95 | 1,412,338.00 | -263,310.05    | 81.36%      |  |
| Net Ordinary Income                    | -136,741.89  | 24,888.75    | -161,630.64    | -549.41%    |  |