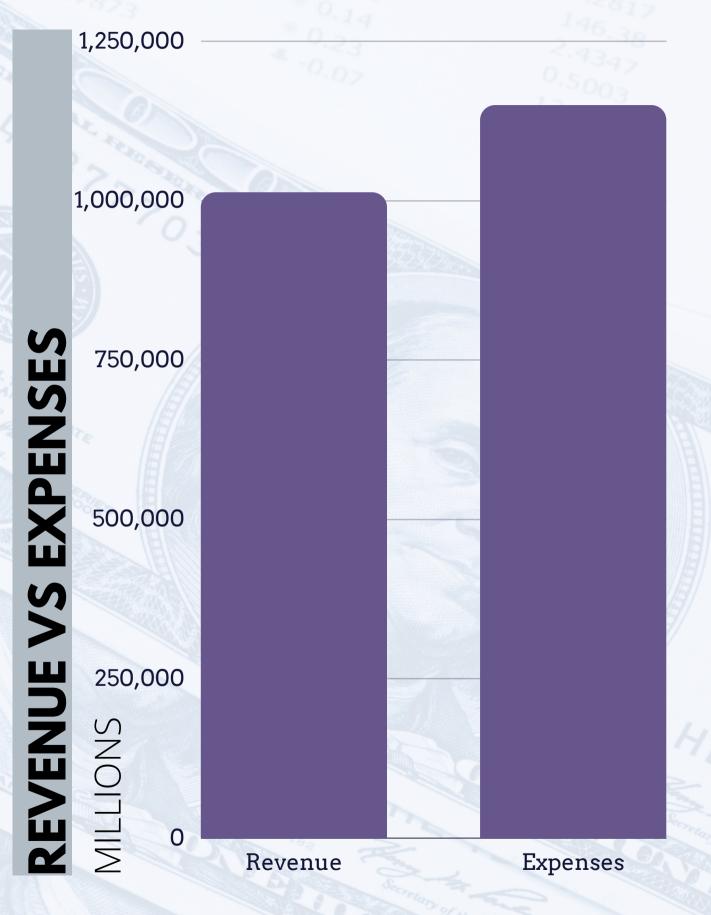

Salary expenses are at 72% of the budget for the fiscal year and benefits are at 67 % due to open positions.

The Year To-Date

Income is stable at 70% for the fiscal year. Cash is up 5% from last year.

Accounts Receivable

# BUDGET VS ACTUAL VARIANCE ANALYSIS FISCAL YEAR 2022-2023

| Venute data and ad 11/20/2022          | TOTAL        |              |                |             |  |
|----------------------------------------|--------------|--------------|----------------|-------------|--|
| Year to date ended 11/30/2022          | Jul - Nov 22 | Budget       | \$ Over Budget | % of Budget |  |
| Ordinary Income/Expense                |              |              |                |             |  |
| Total Income                           | 1,012,286.06 | 1,437,226.75 | -424,940.69    | 70.43%      |  |
| Gross Profit                           | 1,012,286.06 | 1,437,226.75 | -424,940.69    | 70.43%      |  |
| Expense                                |              |              |                |             |  |
| 6560 · Salaries and Wages              | 540,356.41   | 724,175.00   | -183,818.59    | 74.62%      |  |
| Total 7010 · Employee Benefits         | 194,738.65   | 272,083.00   | -77,344.35     | 71.57%      |  |
| Total 7100 · Program Services          | 65,135.66    | 55,873.00    | 9,262.66       | 116.58%     |  |
| Total 7200 · Program Expenses-Other    | 104,175.44   | 62,489.00    | 41,686.44      | 166.71%     |  |
| Total 7300 · Travel & meetings expense | 24,095.22    | 12,496.00    | 11,599.22      | 192.82%     |  |
| Total 7700 · Program Expenses-occupan  | 180,507.17   | 213,380.00   | -32,872.83     | 84.59%      |  |
| 8200 · PCADV Relocation                | 7,913.68     | 6,094.00     | 1,819.68       | 129.86%     |  |
| Total 8500 · Misc expenses             | 11,159.07    | 6,377.00     | 4,782.07       | 174.99%     |  |
| Total 8700 · Passthrough Expenses      | 20,613.47    | 53,121.00    | -32,507.53     | 38.81%      |  |
| 8900 · Fundraising Expenses            | 333.18       | 6,250.00     | -5,916.82      | 5.33%       |  |
| Total Expense                          | 1,149,027.95 | 1,412,338.00 | -263,310.05    | 81.36%      |  |
| Net Ordinary Income                    | -136,741.89  | 24,888.75    | -161,630.64    | -549.41%    |  |