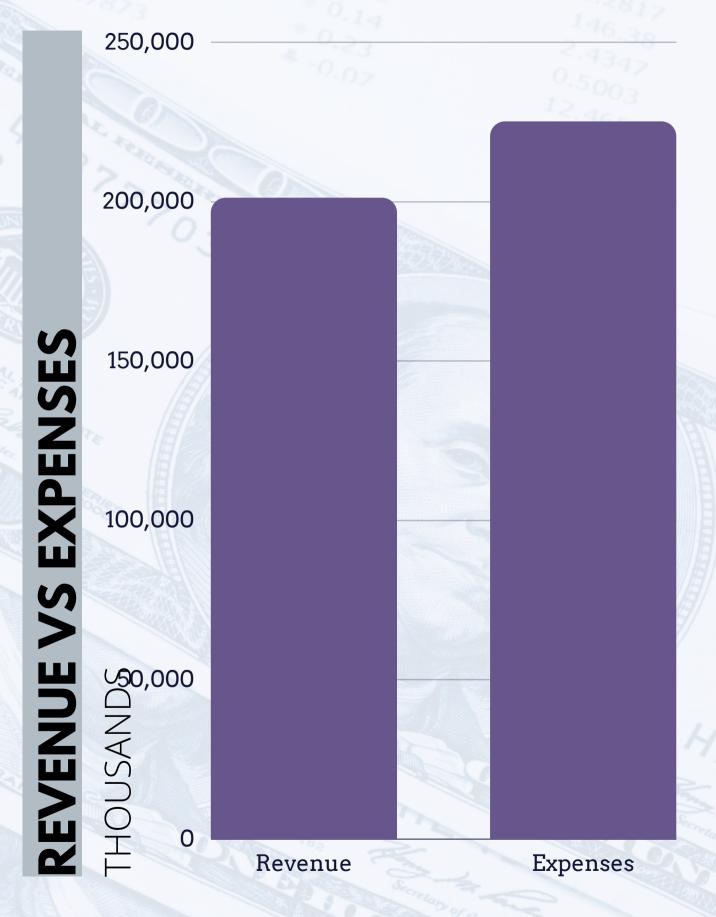

### VARIANCE ANALYSIS MONTH OF JULY 2022

Profit & Loss Budget vs. Actual

1 month ended July 31, 2022

|                                         | Jul 22     | Budget     | \$ Over Budget | % of Budget |
|-----------------------------------------|------------|------------|----------------|-------------|
| Ordinary Income/Expense                 |            |            |                |             |
| Total Income                            | 201,056.64 | 279,895.75 | -78,839.11     | 71.83%      |
| Gross Profit                            | 201,056.64 | 279,895.75 | -78,839.11     | 71.839      |
| Expense                                 |            |            |                |             |
| 6560 · Salaries and Wages               | 87,731.88  | 144,835.00 | -57,103.12     | 60.579      |
| Total 7010 · Employee Benefits          | 39,431.62  | 54,416.00  | -14,984.38     | 72.469      |
| Total 7100 · Program Services           | 22,139.40  | 11,174.00  | 10,965.40      | 198.139     |
| Total 7200 · Program Expenses-Other     | 37,883.77  | 12,497.00  | 25,386.77      | 303.149     |
| Total 7300 · Travel & meetings expenses | 1,182.68   | 2,499.00   | -1,316.32      | 47.339      |
| Total 7700 · Program Expenses-occupance | 27,682.19  | 42,676.00  | -14,993.81     | 64.879      |
| 8200 · PCADV Relocation                 | 0.00       | 1,218.00   | -1,218.00      | 0.09        |
| Total 8500 · Misc expenses              | 1,849.18   | 1,275.00   | 574.18         | 145.039     |
| Total 8700 · Passthrough Expenses       | 6,959.74   | 10,624.00  | -3,664.26      | 65.519      |
| 8900 · Fundraising Expenses             | 145.80     | 1,250.00   | -1,104.20      | 11.669      |
| Total Expense                           | 225,006.26 | 282,464.00 | -57,457.74     | 79.669      |
| Net Ordinary Income                     | -23,949.62 | -2,568.25  | -21,381.37     | 932.53%     |