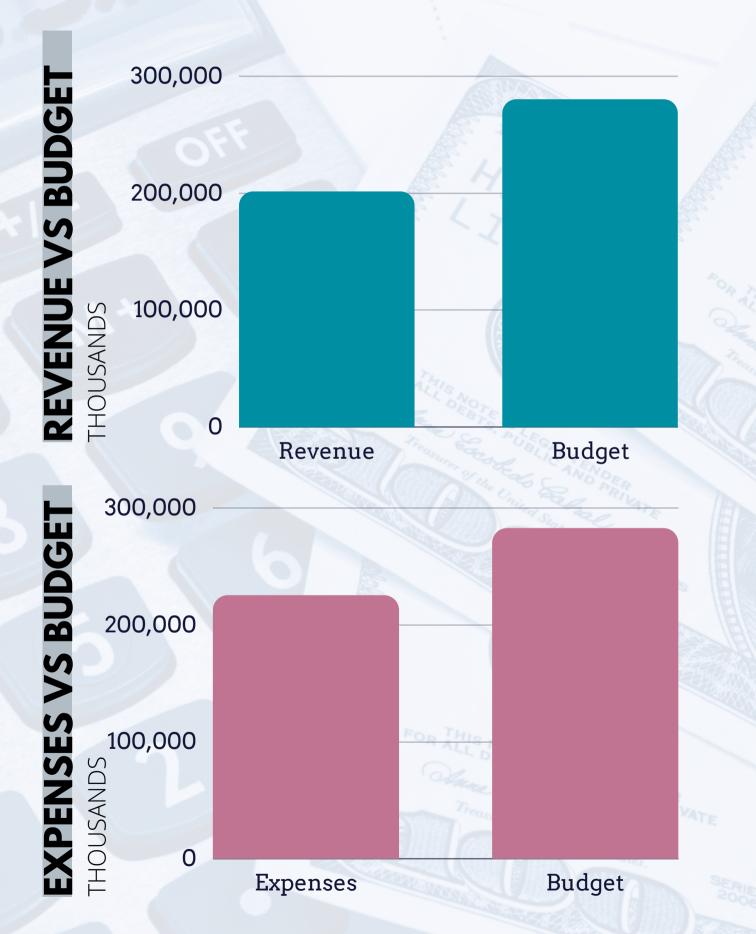

### VARIANCE ANALYSIS MONTH OF JULY 2022

Profit & Loss Budget vs. Actual

1 month ended July 31, 2022

|                                         | Jul 22     | Budget     | \$ Over Budget | % of Budget |
|-----------------------------------------|------------|------------|----------------|-------------|
| Ordinary Income/Expense                 |            |            |                |             |
| Total Income                            | 201,056.64 | 279,895.75 | -78,839.11     | 71.83%      |
| Gross Profit                            | 201,056.64 | 279,895.75 | -78,839.11     | 71.839      |
| Expense                                 |            |            |                |             |
| 6560 · Salaries and Wages               | 87,731.88  | 144,835.00 | -57,103.12     | 60.579      |
| Total 7010 · Employee Benefits          | 39,431.62  | 54,416.00  | -14,984.38     | 72.469      |
| Total 7100 · Program Services           | 22,139.40  | 11,174.00  | 10,965.40      | 198.139     |
| Total 7200 · Program Expenses-Other     | 37,883.77  | 12,497.00  | 25,386.77      | 303.149     |
| Total 7300 · Travel & meetings expenses | 1,182.68   | 2,499.00   | -1,316.32      | 47.339      |
| Total 7700 · Program Expenses-occupance | 27,682.19  | 42,676.00  | -14,993.81     | 64.879      |
| 8200 · PCADV Relocation                 | 0.00       | 1,218.00   | -1,218.00      | 0.09        |
| Total 8500 · Misc expenses              | 1,849.18   | 1,275.00   | 574.18         | 145.039     |
| Total 8700 · Passthrough Expenses       | 6,959.74   | 10,624.00  | -3,664.26      | 65.519      |
| 8900 · Fundraising Expenses             | 145.80     | 1,250.00   | -1,104.20      | 11.669      |
| Total Expense                           | 225,006.26 | 282,464.00 | -57,457.74     | 79.669      |
| Net Ordinary Income                     | -23,949.62 | -2,568.25  | -21,381.37     | 932.53%     |

### VARIANCE ANALYSIS FISCAL YEAR 2022-2023

| Year to | date | ended | 08/16 | /2022 |
|---------|------|-------|-------|-------|
|---------|------|-------|-------|-------|

|                                         | TOTAL              |            |                |             |  |
|-----------------------------------------|--------------------|------------|----------------|-------------|--|
|                                         | Jul 1 - Aug 16, 22 | Budget     | \$ Over Budget | % of Budget |  |
| Ordinary Income/Expense                 | #250 LATTU         |            |                |             |  |
| Total Income                            | 228,631.35         | 424,358.58 | -195,727.23    | 53.88%      |  |
| Gross Profit                            | 228,631.35         | 424,358.58 | -195,727.23    | 53.88%      |  |
| Expense                                 |                    |            |                |             |  |
| 6560 · Salaries and Wages               | 143,931.70         | 219,588.55 | -75,656.85     | 65.55%      |  |
| Total 7010 · Employee Benefits          | 45,402.08          | 82,501.68  | -37,099.60     | 55.03%      |  |
| Total 7100 · Program Services           | 24,584.87          | 16,941.22  | 7,643.65       | 145.12%     |  |
| Total 7200 · Program Expenses-Other     | 54,308.37          | 18,947.06  | 35,361.31      | 286.63%     |  |
| Total 7300 · Travel & meetings expenses | 2,703.07           | 3,788.81   | -1,085.74      | 71.34%      |  |
| Total 7700 · Program Expenses-occupancy | 41,315.78          | 64,702.33  | -23,386.55     | 63.86%      |  |
| 8200 · PCADV Relocation                 | 0.00               | 1,847.16   | -1,847.16      | 0.0%        |  |
| Total 8500 · Misc expenses              | 1,757.90           | 1,933.06   | -175.16        | 90.94%      |  |
| Total 8700 · Passthrough Expenses       | 8,018.91           | 16,107.35  | -8,088.44      | 49.78%      |  |
| 8900 · Fundraising Expenses             | 145.80             | 1,895.16   | -1,749.36      | 7.69%       |  |
| Total Expense                           | 322,168.48         | 428,252.38 | -106,083.90    | 75.23%      |  |
| Net Ordinary Income                     | -93,537.13         | -3,893.80  | -89,643.33     | 2,402.21%   |  |